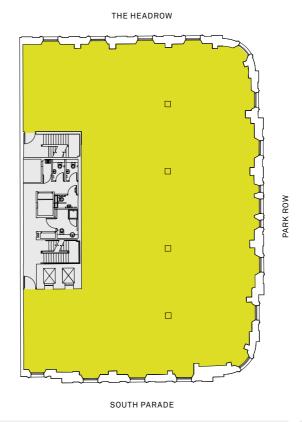

# Second Floor

6,110 sq ft / 567.6 sq m

# **Third Floor**

6,184 sq ft / 574.5 sq m

# Fourth Floor

5,305 sq ft / 492.9 sq m

# Fifth Floor

2,956 sq ft / 274.6 sq m

THE HEADROW

THE HEADROW

SOUTH PARADE

For indicative purposes only. Not to scale.

Above: Typical Upper Floor CGI

highest standard, with exposed services, air conditioning and energy efficient pendant LED lighting.