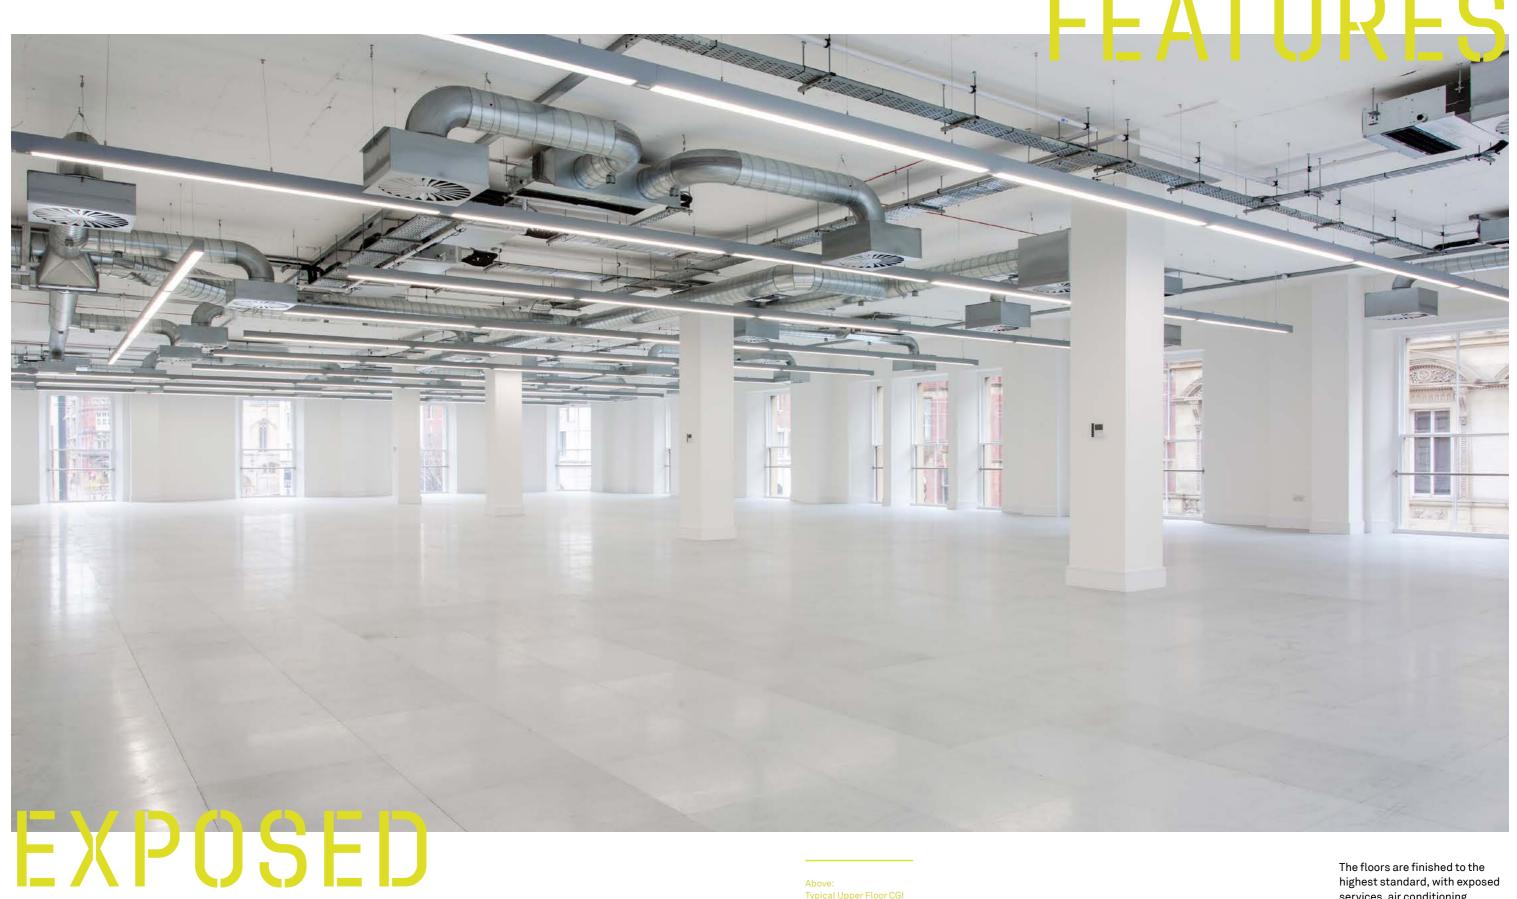

Above: Exterior Façade Details Right: Exterior Façade Next Page: Reception CGI

Welcoming, high quality reception

2x8 person passenger lifts

Secure, custom zonal, door access control system

New exposed services

all been replaced to the highest standard. New cycling storage, showers and WCs all ensure that the space supports the

wellbeing of its occupants.

New variable refrigerant flow air conditioning

Energy efficient pendant LED lighting with new intelligent control system

# Fifth Floor

2,956 sq ft / 274.6 sq m

THE HEADROW

THE HEADROW

SOUTH PARADE

For indicative purposes only. Not to scale.

Above: Typical Upper Floor CGI

highest standard, with exposed services, air conditioning and energy efficient pendant LED lighting.