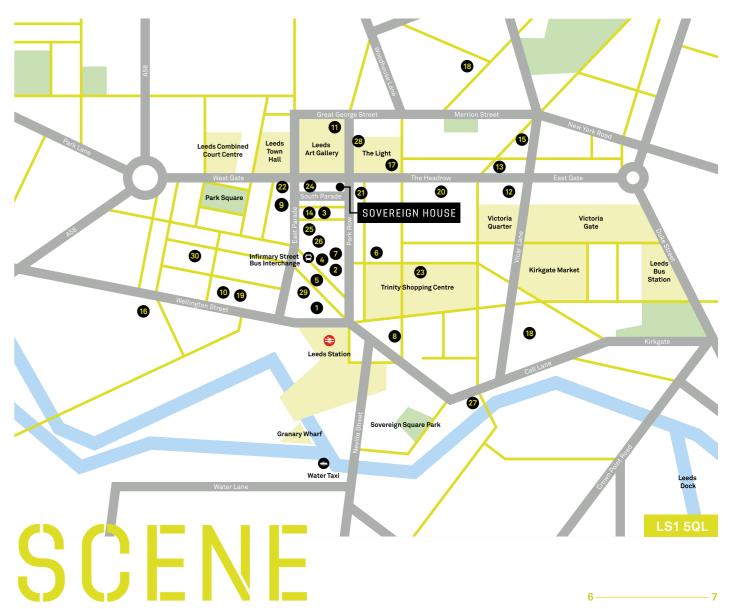

From coffee on-the-go to after-work drinks, there's always something great to discover.
Bustling markets, artisan street food, cultural landmarks and trendy retailers all create an ideal work and social scene.

## LOCAL OCCUPIERS

- 01 Channel 4
- 02 Deloitte LLP
- 03 Lupton Fawcett
- 04 Redmayne Bentley
- 05 Softcat

### COFFEE

- 06 200 Degrees Coffee
- 07 Bottega Milanese
- 08 Laynes Espresso
- 09 The Avenue
- 10 Wolføx

### BARS

- 11 A Nation of Shopkeepers
- 12 Headrow House
- 13 North Bar
- 14 The Alchemist
- 15 The Domino

### FITNESS

- 16 L1 Performance
- 17 Nuffield Health
- 18 PureGym
- 19 Trib3
- 20 The Gym Leeds

### RESTAURANTS

- 21 Gaucho
- 22 Ibérica
- 23 Meat Liquor
- 24 Stockdales
- 25 Tattu

## **HOTELS**

- 26 Dakota
- 27 Malmaison28 Radisson Blu
- 29 Quebecs Hotel
- 30 The Chambers Serviced Apartments

Above: San Carlo

Sovereign House 6