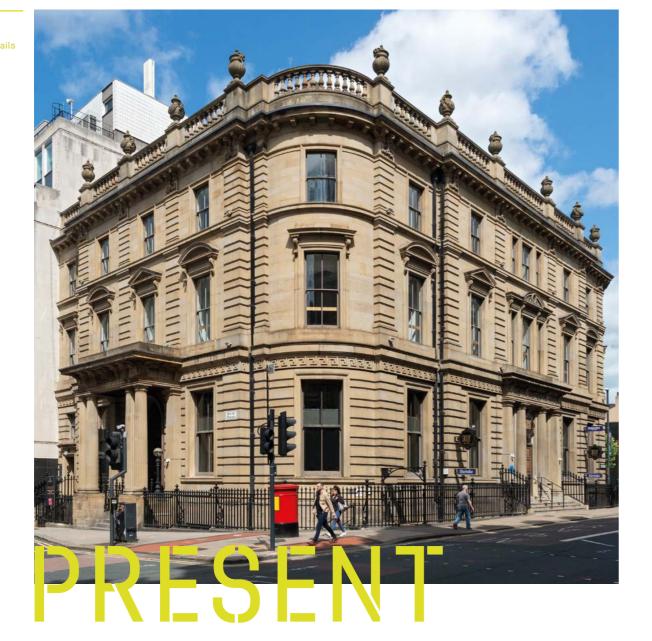

1-2 South Parade / Leeds LS1 5QL

Originally built in 1862 for The Bank of England, Sovereign House is a unique and striking Grade II listed property situated in the heart of the financial district of Leeds.

Embracing the original features the building has been reimagined to create a working environment that meets the needs of modern day businesses. Redesigned by award winning architects DLA Design, it will provide some of the city's best workspace.