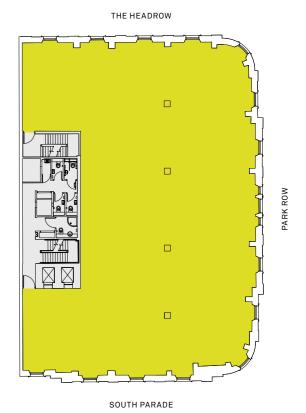

# Second Floor

6,110 sq ft / 567.6 sq m

# **Third Floor**

6,184 sq ft / 574.5 sq m

# Fourth Floor

5,305 sq ft / 492.9 sq m

# Fifth Floor

2,956 sq ft / 274.6 sq m

THE HEADROW

THE HEADROW

SOUTH PARADE

For indicative purposes only. Not to scale.

Above: Typical Upper Floor CGI

highest standard, with exposed services, air conditioning and energy efficient pendant LED lighting.