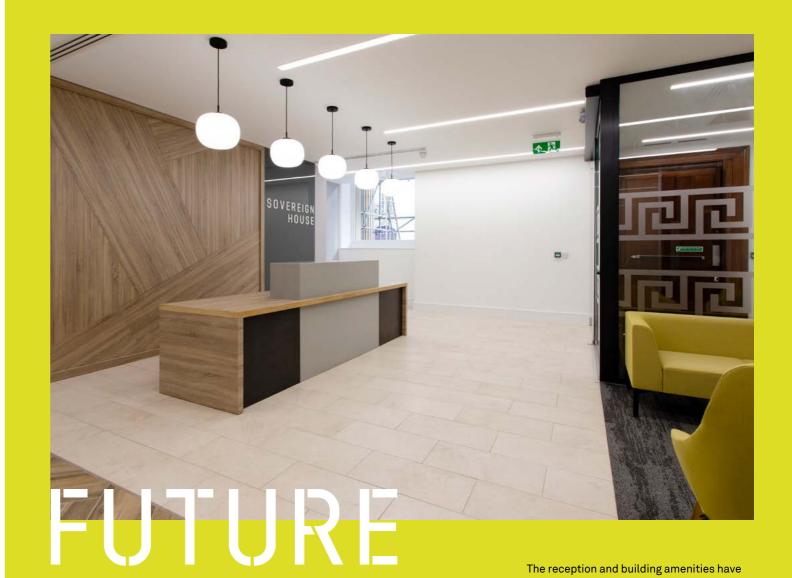

Above: Exterior Façade Details Right: Exterior Façade Next Page: Reception CGI

Welcoming, high quality reception

2x8 person passenger lifts

Secure, custom zonal, door access control system

New exposed services

all been replaced to the highest standard. New cycling storage, showers and WCs all ensure that the space supports the

wellbeing of its occupants.

New variable refrigerant flow air conditioning

Energy efficient pendant LED lighting with new intelligent control system