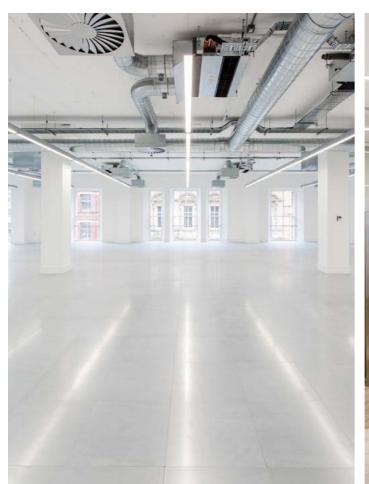

# Fifth Floor

2,956 sq ft / 274.6 sq m

THE HEADROW

THE HEADROW

SOUTH PARADE

For indicative purposes only. Not to scale.

Above: Typical Upper Floor CGI

highest standard, with exposed services, air conditioning and energy efficient pendant LED lighting.