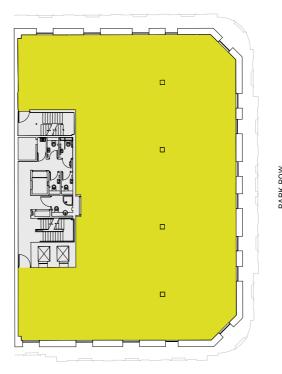

# Second Floor

6,110 sq ft / 567.6 sq m

# **Third Floor**

6,184 sq ft / 574.5 sq m

# Fourth Floor

5,305 sq ft / 492.9 sq m

# Fifth Floor

2,956 sq ft / 274.6 sq m

THE HEADROW

THE HEADROW

SOUTH PARADE

For indicative purposes only. Not to scale.

Above: Typical Upper Floor CGI

highest standard, with exposed services, air conditioning and energy efficient pendant LED lighting.