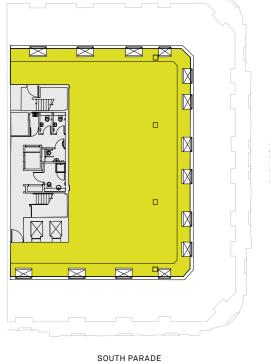

# Second Floor

6,110 sq ft / 567.6 sq m

# **Third Floor**

6,184 sq ft / 574.5 sq m

# Fourth Floor

5,305 sq ft / 492.9 sq m

# Fifth Floor

2,956 sq ft / 274.6 sq m

THE HEADROW

THE HEADROW

SOUTH PARADE

For indicative purposes only. Not to scale.

Above: Typical Upper Floor CGI

highest standard, with exposed services, air conditioning and energy efficient pendant LED lighting.