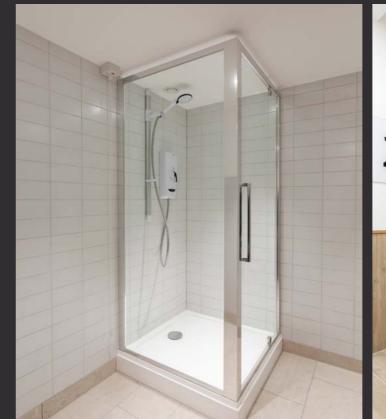

all been replaced to the highest standard. New cycling storage, showers and WCs all ensure that the space supports the

wellbeing of its occupants.

New variable refrigerant flow air conditioning

Energy efficient pendant LED lighting with new intelligent control system

Raised access floors (2nd-4th)

Secure internal bicycle storage facilities

All new shower facilities

New contemporary WCs

Sovereign House

\_\_\_\_

Far Left: Headrow House Left: Victoria Quarter Below: Ibérica