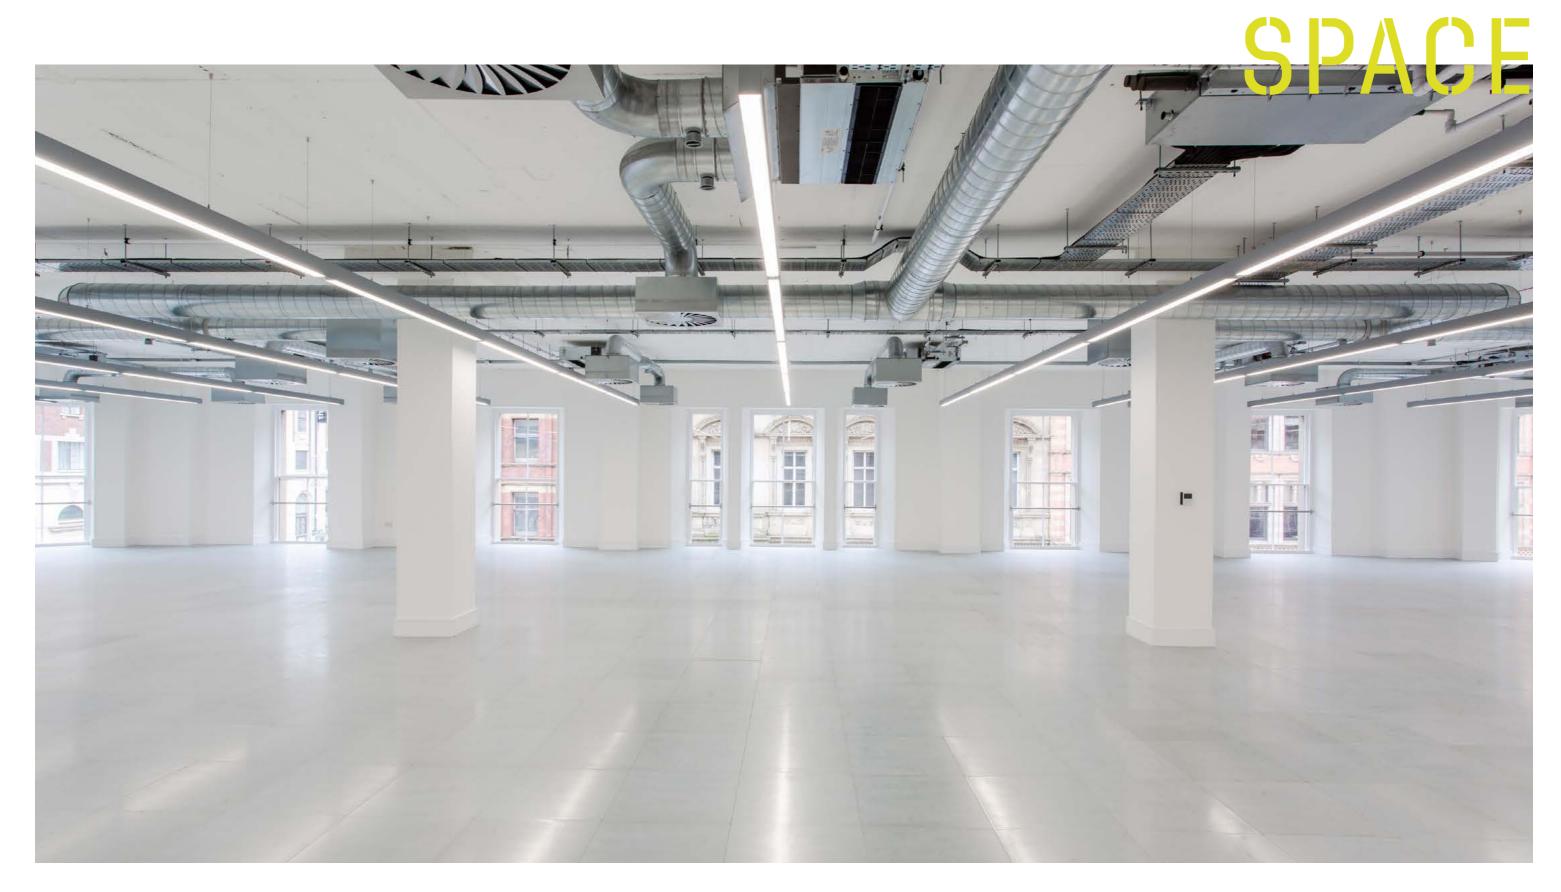

# LIGHT-FILLED

The office floors provide, light, airy, contemporary working environments that appeal to inspiring, dynamic and creative businesses.

# Fifth Floor

2,956 sq ft / 274.6 sq m

THE HEADROW

THE HEADROW

SOUTH PARADE

For indicative purposes only. Not to scale.

Above: Typical Upper Floor CGI

highest standard, with exposed services, air conditioning and energy efficient pendant LED lighting.